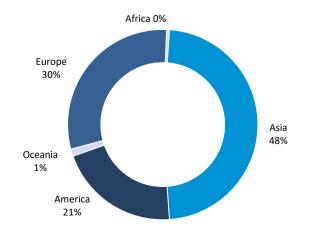

## Swiss watch exports by region March 2024

| Regions                  | Wrist-watches |                        |             |                        | Total value |                        |               |
|--------------------------|---------------|------------------------|-------------|------------------------|-------------|------------------------|---------------|
|                          | Units         | Variation<br>2024/2023 | Mil. of CHF | Variation<br>2024/2023 | Mil. of CHF | Variation<br>2024/2023 | Share<br>2024 |
| Europe                   | 414,862       | -17.6%                 | 548.5       | -11.3%                 | 597.1       | -11.0%                 | 29.8%         |
| European Union           | 313,429       | -19.7%                 | 393.7       | -11.0%                 | 436.2       | -10.7%                 | 21.8%         |
| Eastern Europe           | 8,533         | -55.6%                 | 5.3         | -5.6%                  | 5.4         | -6.4%                  | 0.3%          |
| Other European countries | 92,900        | -0.9%                  | 149.5       | -12.1%                 | 155.5       | -11.8%                 | 7.8%          |
| Africa                   | 10,079        | -37.0%                 | 9.6         | -35.4%                 | 9.8         | -35.3%                 | 0.5%          |
| Asia                     | 442,792       | -35.0%                 | 921.1       | -21.1%                 | 955.7       | -21.8%                 | 47.7%         |
| Middle East              | 99,685        | -3.2%                  | 197.8       | -2.2%                  | 201.1       | -1.9%                  | 10.0%         |
| Far East                 | 232,640       | -46.0%                 | 529.3       | -28.8%                 | 547.9       | -29.9%                 | 27.4%         |
| Other Asian countries    | 110,467       | -25.1%                 | 194.1       | -12.7%                 | 206.6       | -12.3%                 | 10.3%         |
| America                  | 259,509       | -17.7%                 | 402.4       | -5.4%                  | 415.2       | -5.3%                  | 20.7%         |
| North America            | 214,555       | -18.7%                 | 350.6       | -6.7%                  | 362.7       | -6.7%                  | 18.1%         |
| South America            | 44,954        | -12.5%                 | 51.8        | +5.1%                  | 52.5        | +5.0%                  | 2.6%          |
| Oceania                  | 16,805        | -6.8%                  | 23.3        | -38.9%                 | 24.2        | -38.0%                 | 1.2%          |
| World                    | 1,144,047     | -25.4%                 | 1,904.9     | -15.9%                 | 2,002.0     | -16.1%                 | 100.0%        |

**Total value - Variations** 

**Total value - Share** 

The data supplied by the Federal Office for Customs and Border Security and published by the FH can be subsequently revised or adjusted. The most recent publications prevail. FH, April 2024