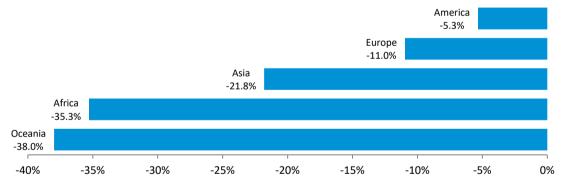

## Swiss watch exports by region March 2024

| Regions                  | Wrist-watches |                        |             |                        | Total value |                        |               |
|--------------------------|---------------|------------------------|-------------|------------------------|-------------|------------------------|---------------|
|                          | Units         | Variation<br>2024/2023 | Mil. of CHF | Variation<br>2024/2023 | Mil. of CHF | Variation<br>2024/2023 | Share<br>2024 |
| Europe                   | 414,862       | -17.6%                 | 548.5       | -11.3%                 | 597.1       | -11.0%                 | 29.8%         |
| European Union           | 313,429       | -19.7%                 | 393.7       | -11.0%                 | 436.2       | -10.7%                 | 21.8%         |
| Eastern Europe           | 8,533         | -55.6%                 | 5.3         | -5.6%                  | 5.4         | -6.4%                  | 0.3%          |
| Other European countries | 92,900        | -0.9%                  | 149.5       | -12.1%                 | 155.5       | -11.8%                 | 7.8%          |
| Africa                   | 10,079        | -37.0%                 | 9.6         | -35.4%                 | 9.8         | -35.3%                 | 0.5%          |
| Asia                     | 442,792       | -35.0%                 | 921.1       | -21.1%                 | 955.7       | -21.8%                 | 47.7%         |
| Middle East              | 99,685        | -3.2%                  | 197.8       | -2.2%                  | 201.1       | -1.9%                  | 10.0%         |
| Far East                 | 232,640       | -46.0%                 | 529.3       | -28.8%                 | 547.9       | -29.9%                 | 27.4%         |
| Other Asian countries    | 110,467       | -25.1%                 | 194.1       | -12.7%                 | 206.6       | -12.3%                 | 10.3%         |
| America                  | 259,509       | -17.7%                 | 402.4       | -5.4%                  | 415.2       | -5.3%                  | 20.7%         |
| North America            | 214,555       | -18.7%                 | 350.6       | -6.7%                  | 362.7       | -6.7%                  | 18.1%         |
| South America            | 44,954        | -12.5%                 | 51.8        | +5.1%                  | 52.5        | +5.0%                  | 2.6%          |
| Oceania                  | 16,805        | -6.8%                  | 23.3        | -38.9%                 | 24.2        | -38.0%                 | 1.2%          |
| World                    | 1,144,047     | -25.4%                 | 1,904.9     | -15.9%                 | 2,002.0     | -16.1%                 | 100.0%        |

**Total value - Variations** 

**Total value - Share** 

The data supplied by the Federal Office for Customs and Border Security and published by the FH can be subsequently revised or adjusted. The most recent publications prevail. FH, April 2024